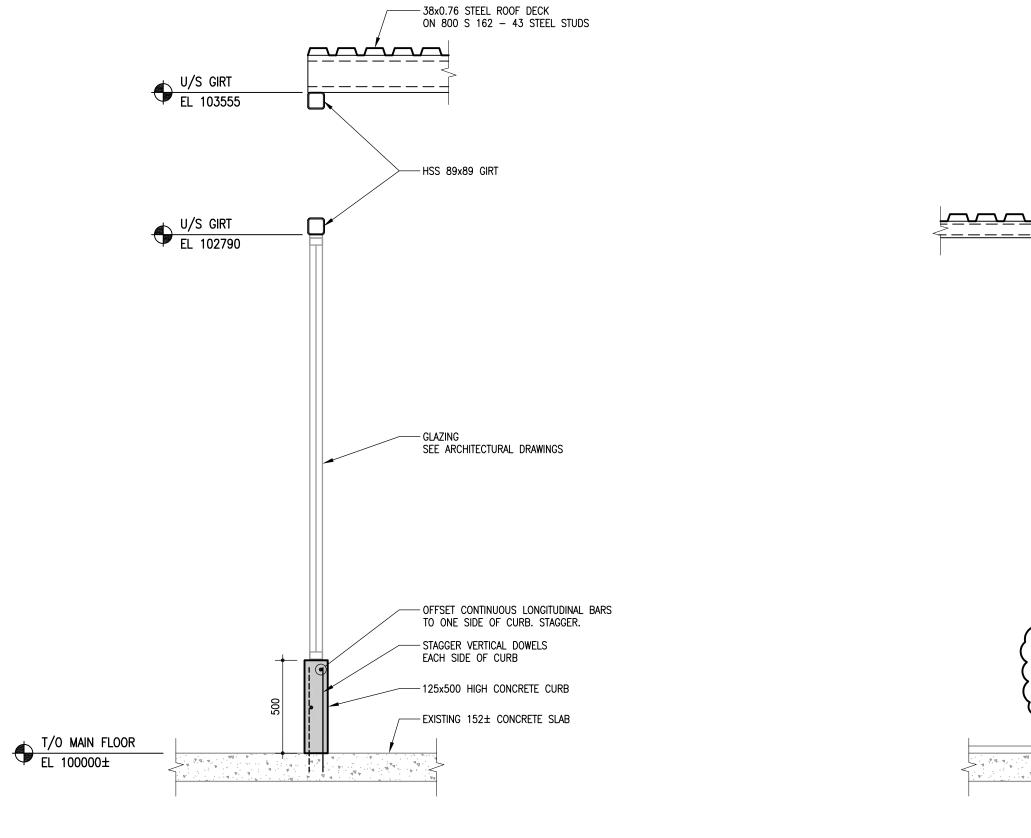

COORDINATE EXACT QUANTITY, LOCATIONS AND DIMENSIONS REQUIRED WITH ELECTRICAL AND MECHANICAL.

- 38x0.76 STEEL ROOF DECK ON 362 S 162 - 43 STEEL STUDS

-HSS 89x89 GIRT

ENGINEERS GEOSCIENTISTS **MANITOBA** Certificate of Authorization Crosier Kilgour & Partners Ltd. No. 235