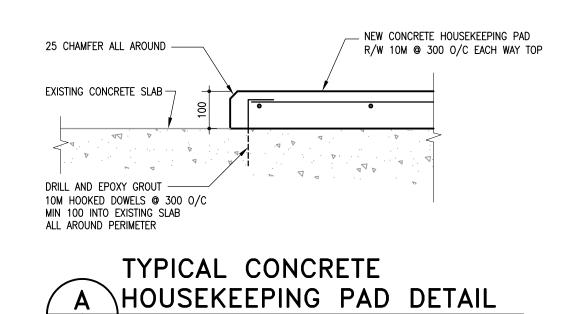

COORDINATE EXACT QUANTITY, LOCATIONS AND DIMENSIONS REQUIRED WITH ELECTRICAL AND MECHANICAL.











- 38x0.76 STEEL ROOF DECK ON 362 S 162 - 43 STEEL STUDS

-HSS 89x89 GIRT





ENGINEERS GEOSCIENTISTS **MANITOBA** Certificate of Authorization Crosier Kilgour & Partners Ltd. No. 235

| 1   | 2022-07-14 | ISSUED FOR ADDENDUM #6  | TWS |
|-----|------------|-------------------------|-----|
| 0   | 2022-06-21 | ISSUED FOR CONSTRUCTION | BF  |
| No. | Date       | Issue / Revision        | Ву  |

Drawn By: Printing Date:

Drawings and specifications, as instruments of service are the property of the architects, the copyright in the same being reserved to them. No reproduction may be made without the permission of the architects, and when made, must bear their names. All prints to be

The