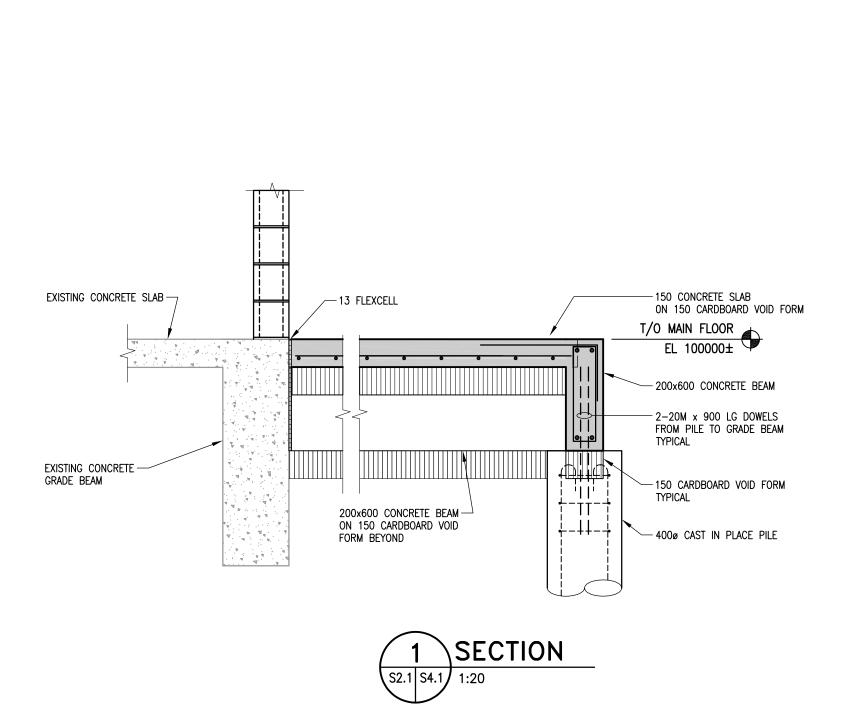

COORDINATE EXACT QUANTITY, LOCATIONS AND DIMENSIONS REQUIRED WITH ELECTRICAL AND MECHANICAL.











- 38x0.76 STEEL ROOF DECK ON 362 S 162 - 43 STEEL STUDS

-HSS 89x89 GIRT





ENGINEERS GEOSCIENTISTS **MANITOBA** Certificate of Authorization Crosier Kilgour & Partners Ltd. No. 235

| 1   | 2022-07-14 | ISSUED FOR ADDENDUM #6  | TWS |
|-----|------------|-------------------------|-----|
| 0   | 2022-06-21 | ISSUED FOR CONSTRUCTION | BF  |
| No. | Date       | Issue / Revision        | Ву  |

Drawn By: Printing Date:

Drawings and specifications, as instruments of service are the property of the architects, the copyright in the same being reserved to them. No reproduction may be made without the permission of the architects, and when made, must bear their names. All prints to be

The contractor is to verify dimensions and data noted herein with conditions on the site an is held