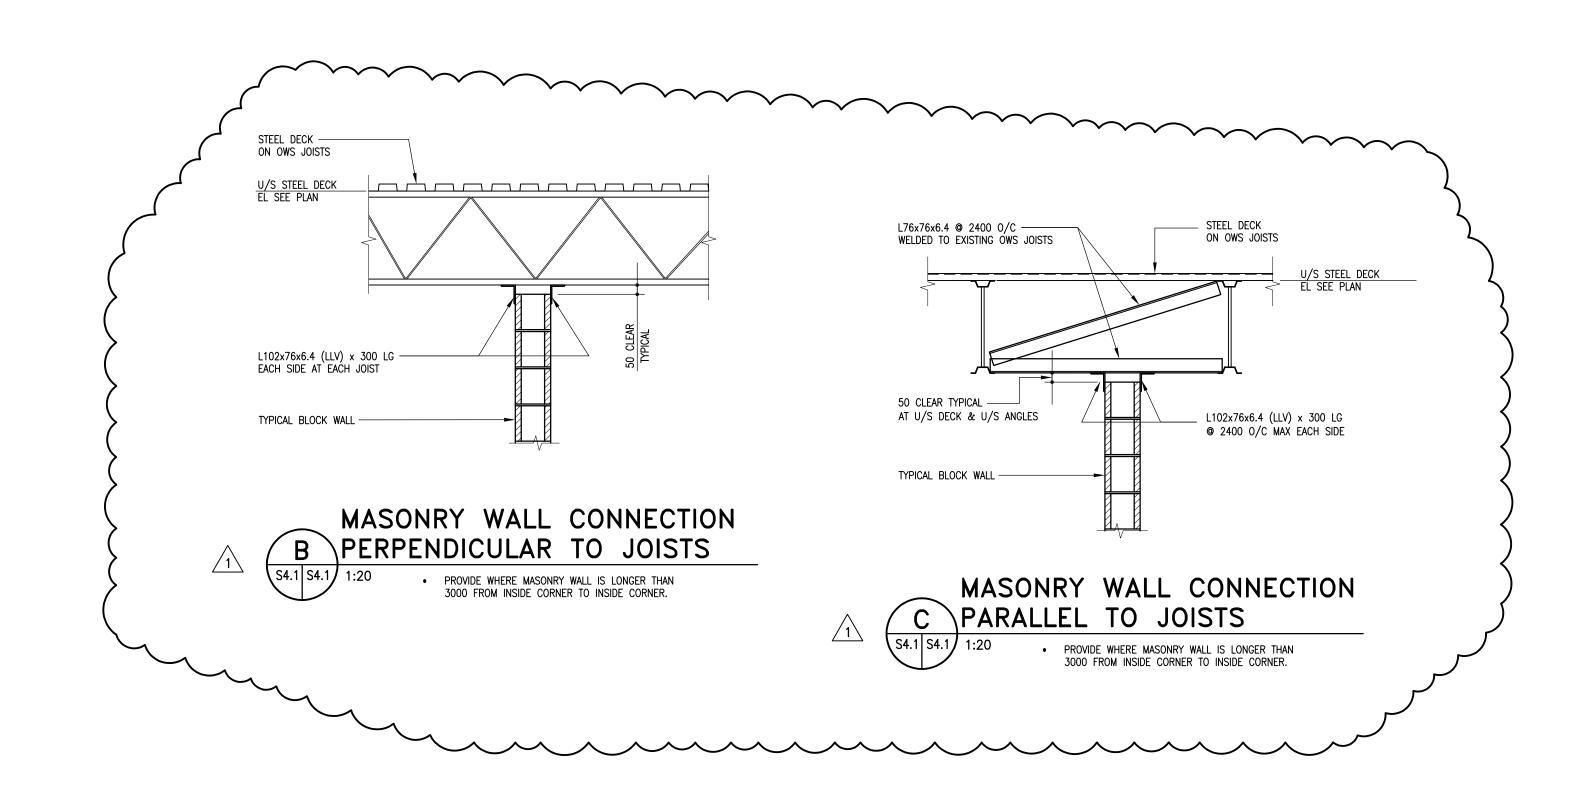

COORDINATE EXACT QUANTITY, LOCATIONS AND DIMENSIONS REQUIRED WITH ELECTRICAL AND MECHANICAL.











- 38x0.76 STEEL ROOF DECK ON 362 S 162 - 43 STEEL STUDS

-HSS 89x89 GIRT





ENGINEERS GEOSCIENTISTS **MANITOBA** Certificate of Authorization Crosier Kilgour & Partners Ltd. No. 235

| 1   | 2022-07-14 | ISSUED FOR ADDENDUM #6  | TWS |
|-----|------------|-------------------------|-----|
| 0   | 2022-06-21 | ISSUED FOR CONSTRUCTION | BF  |
| No. | Date       | Issue / Revision        | Ву  |

Drawn By: Printing Date:

Drawings and specifications, as instruments of service are the property of the architects, the copyright in the same being reserved to them. No reproduction may be made without the permission of the architects, and when made, must bear their names. All prints to be

The contractor is to verify dimensions and data noted herein with conditions on the site an is held r