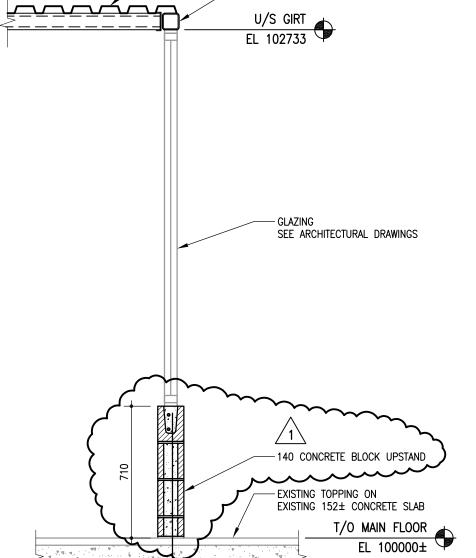

COORDINATE EXACT QUANTITY, LOCATIONS AND DIMENSIONS REQUIRED WITH ELECTRICAL AND MECHANICAL.

- 38x0.76 STEEL ROOF DECK ON 362 S 162 - 43 STEEL STUDS

-HSS 89x89 GIRT

ENGINEERS GEOSCIENTISTS **MANITOBA** Certificate of Authorization Crosier Kilgour & Partners Ltd. No. 235